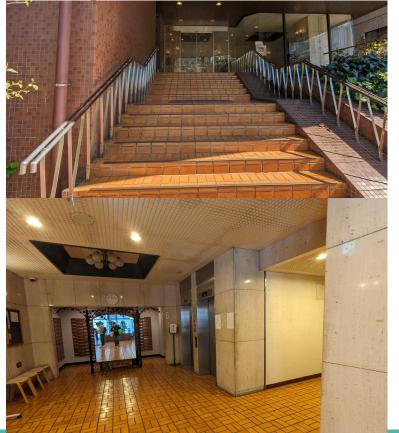

 You will see some orange stairs, this is the entrance.

Go up the stairs and through the door.

 Once inside, go left to find the elevators. The office is in the 6th floor.

• Once out of the elevator, **turn left.** 