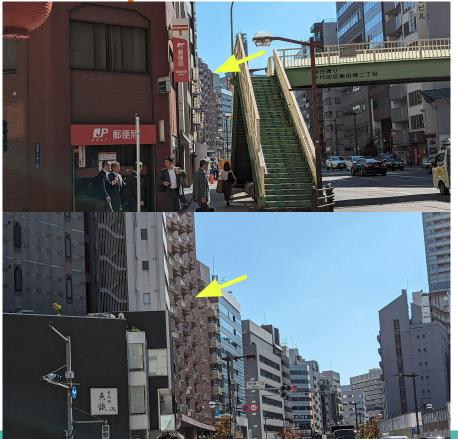

 After some minutes, you will be able to see the building in the distance.

 The building has different entrances for other business. Please come through the entrance that is to the right to the Cafe Gasto.