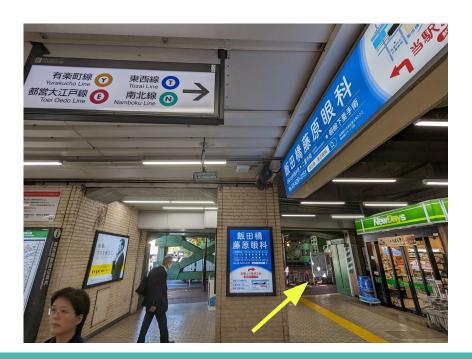

• Getting out from the train at **lidabashi Station**, exit the station from the **East Exit**.

 Turn Right after the NewDays store, into the street.

 Walk under the bridge, and then wait for the green light to cross the big street to your left.