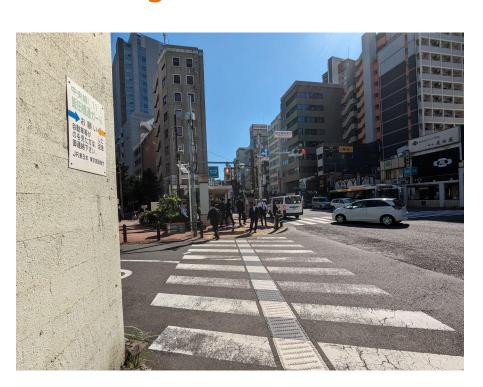

 If you cannot cross here, there are a few other crosses later, so you can go straight and cross when you have the opportunity!

• After crossing, continue walking straight with the big street.

 Continue walking straight, and be careful to stop at the red lights.