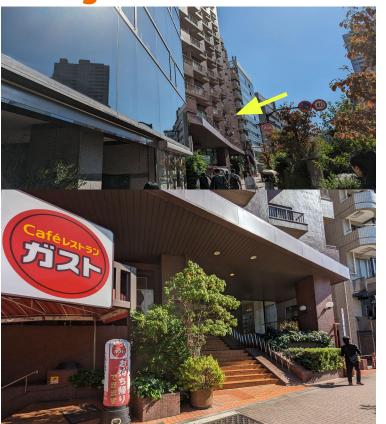

 After some minutes, you will be able to see the building in the distance.

 The building has different entrances for other business. Please come through the entrance that is to the right to the Cafe Gasto.

 You will see some orange stairs, this is the entrance.

Go up the stairs and through the door.

 Once inside, go left to find the elevators. The office is in the 6th floor.

• Once out of the elevator, **turn left.** 