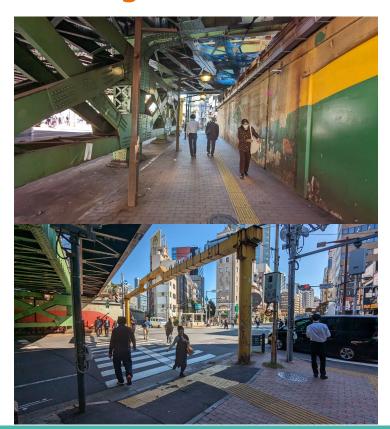

• Getting out from the train at **lidabashi Station**, exit the station from the **East Exit**.

 Turn Right after the NewDays store, into the street.

 Walk under the bridge, and then wait for the green light to cross the big street to your left.

 If you cannot cross here, there are a few other crosses later, so you can go straight and cross when you have the opportunity!

• After crossing, continue walking straight with the big street.

 Continue walking straight, and be careful to stop at the red lights.