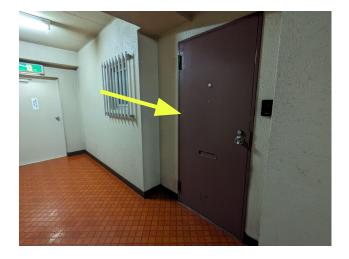

Then turn left again in the corner.
The office number is 616.

 The office is at the end of the hallway, on your right side.