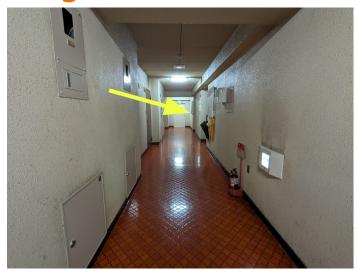

Then turn left again in the corner.
The office number is 616.

 The office is at the end of the hallway, on your right side.