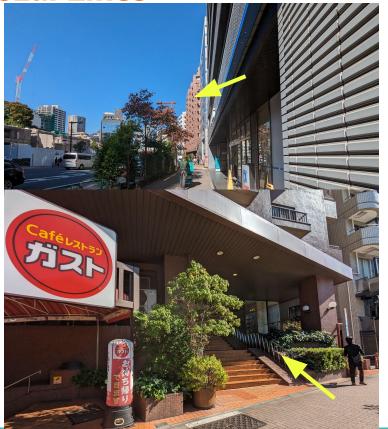

#### Walking Instructions from: Shinjuku, Hanzomon, and

**Tozai Lines** 

 The building has different entrances for other business. Please come through the entrance to the right to the Cafe Gasto.

 You will see some orange stairs, this is the entrance.