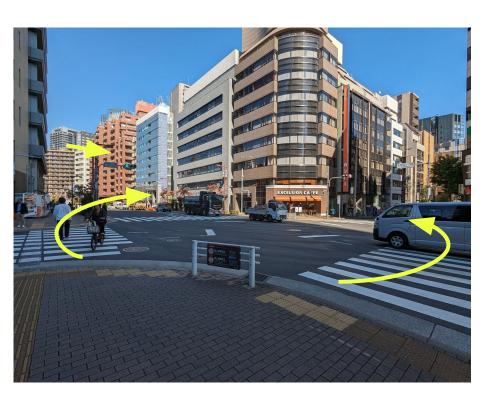

Getting out from the train, exit the station from Exit 7.

 After going out, continue walking straight, towards the crossing.

- Once in the corner, cross the big street and continue walking that street.
- You will be able to see the building in the opposite side of the street.