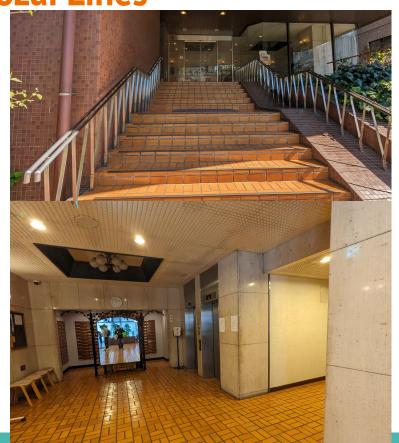

#### Walking Instructions from: Shinjuku, Hanzomon, and

**Tozai Lines** 

 The building has different entrances for other business. Please come through the entrance to the right to the Cafe Gasto.

 You will see some orange stairs, this is the entrance.

Go up the stairs and through the door.

 Once inside, go left to find the elevators. The office is in the 6th floor.

Komorebi

• Once out of the elevator, turn left.

Then turn left again in the corner.
The office number is 616.