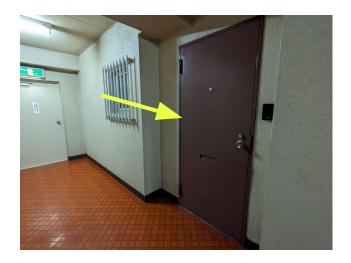

Komorebi Psychology  The office is at the end of the hallway, on your right side.