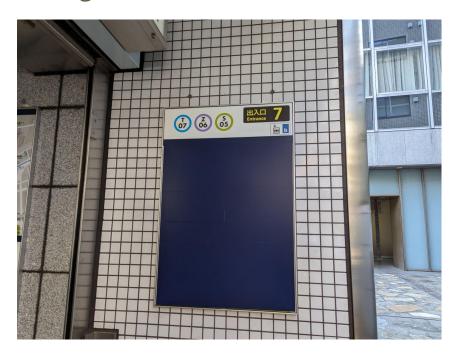

Getting out from the train, exit the station from Exit 7.

 After going out, continue walking straight, towards the crossing.

- Once in the corner, cross the big street and continue walking that street.
- You will be able to see the building in the opposite side of the street.