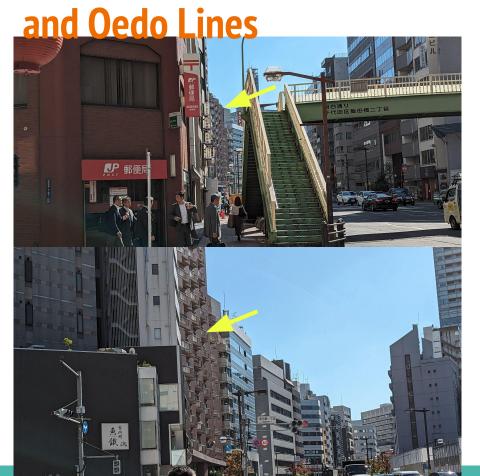

### Walking Instructions from: Tozai, Namboku, Yurakucho

and Oedo Lines

Go up the stairs and through the door.

 Once inside, go left to find the elevators. The office is in the 6th floor.

Komorebi

• Once out of the elevator, turn left.