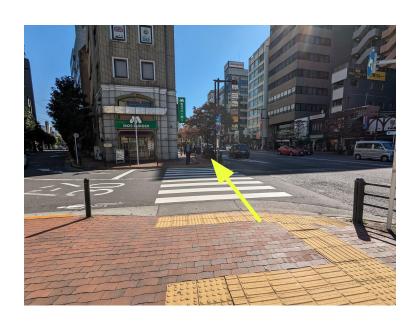

#### Walking Instructions from: Tozai, Namboku, Yurakucho

 Continue walking straight, and be careful to stop at the red lights.

 After some minutes, you will be able to see the building in the distance.