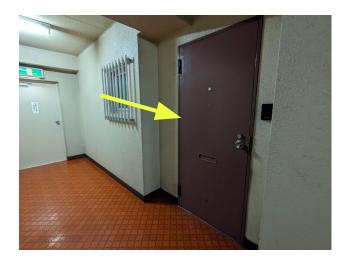

Then turn left again in the corner.
The office number is 616.

 The office is at the end of the hallway, on your right side.