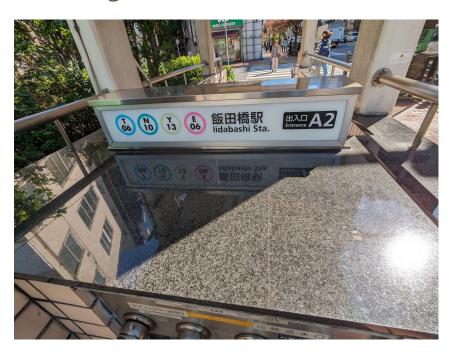

Getting out from the train, exit the station from Exit A2.

 After going out, continue walking straight, opposite to the bridge.

 Walk towards the Moss Burger, and continue straight.