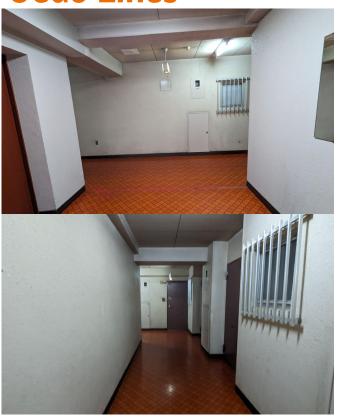

### Walking Instructions from: Tozai, Namboku, Yurakucho

and Oedo Lines

Go up the stairs and through the door.

 Once inside, go left to find the elevators. The office is in the 6th floor.

Komorebi

• Once out of the elevator, turn left.

Then turn left again in the corner.
The office number is 616.

 The office is at the end of the hallway, on your right side.