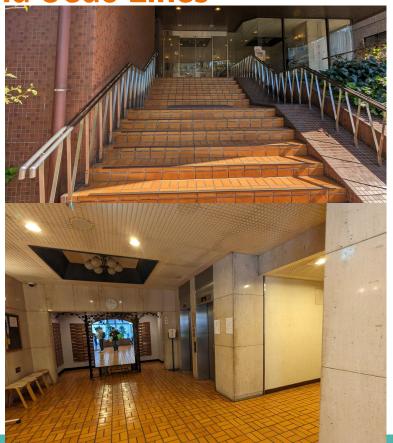

> Komorebi Psychology

 The building has different entrances for other business. Please come through the entrance to the right to the Cafe Gasto.

 You will see some orange stairs, this is the entrance.

### Walking Instructions from: Tozai, Namboku, Yurakucho

and Oedo Lines

Go up the stairs and through the door.

 Once inside, go left to find the elevators. The office is in the 6th floor.

Komorebi

• Once out of the elevator, turn left.