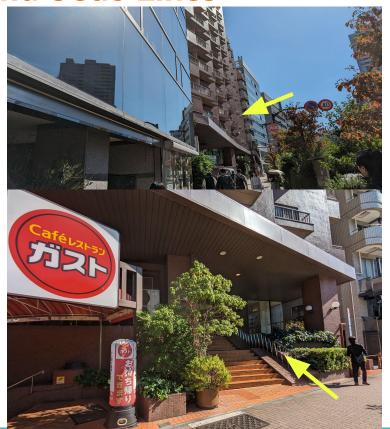

> Komorebi Psychology

 The building has different entrances for other business. Please come through the entrance to the right to the Cafe Gasto.

 You will see some orange stairs, this is the entrance.