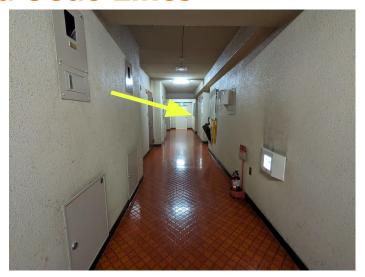

Then turn left again in the corner.
The office number is 616.

 The office is at the end of the hallway, on your right side.